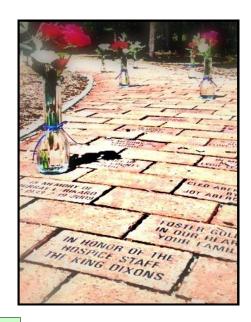

## Paving the way with love...

Honoring a loved one with an engraved brick at our Hospice House is just one of the ways in which VIA Health Partners can help you pay tribute to a beautiful life. Your personalized, engraved brick will be thoughtfully placed in the Pathway of Remembrance in the Meditation Garden at the Hospice House. A ceremony to dedicate memorial bricks is held annually.